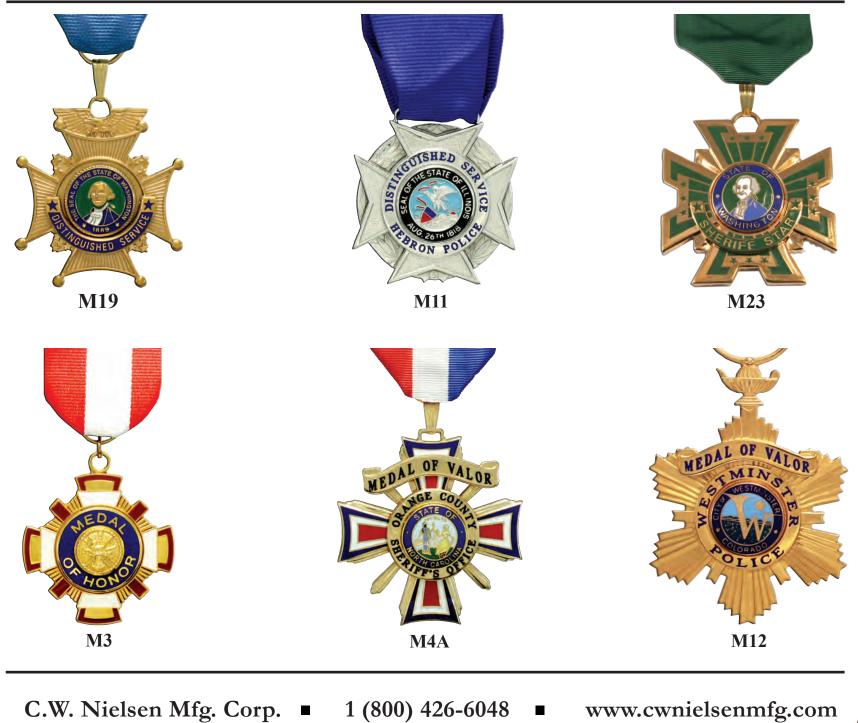

If you do not see a desired color combination, please give us a call at 1 (800) 426-6048 to talk to a customer service representative.

All medals are shown in actual size.

#### All medals are shown in actual size.

1 (800) 426-6048 www.cwnielsenmfg.com 

All medals are shown in actual size.

Service bars are available in various colors and with either pin or clutch back.

C.W. Nielsen Mfg. Corp. 
1 (800) 426-6048 
www.cwnielsenmfg.com