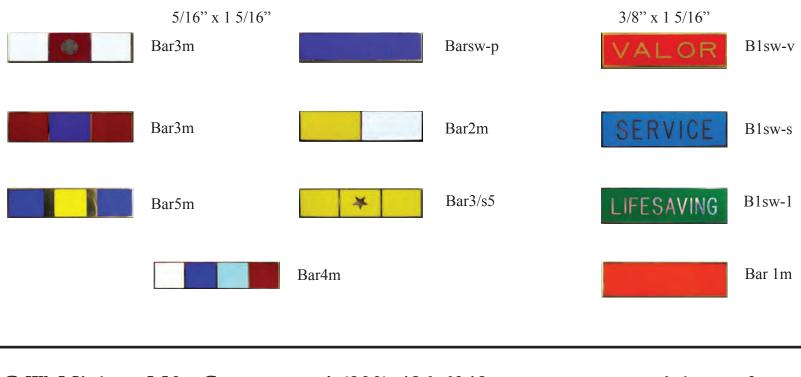

Bars & Ribbons

Service bars are available in almost any desired color and in either pin or clutch back.

Please see page 3 for our stock color options

All medals come in a presentation case.

1 (800) 426-6048

#### **Stock Colors for Ribbons and Bars Ribbons** Bars Every ribbon is available in the following colors: Every bar is available in pin or clutch back and in the following colors: Red 8 Green Dark Red 2 9 Light Blue 3 10 Medium Blue Orange Light Yellow 4 11 Blue 5 Yellow 12 Grey Blue Grey 13 Purple 6 Light Green 14 White

If you do not see a desired color combination, please give us a call at 1 (800) 426-6048 to talk to a customer service representative.

All medals are shown in actual size.