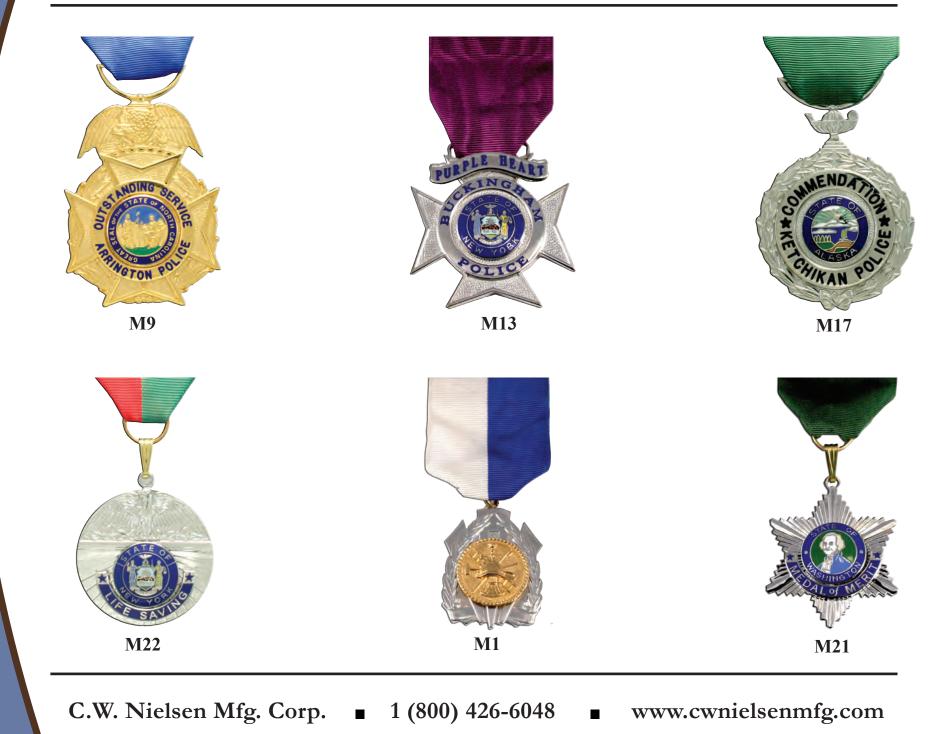

## ONLY THE BEST FOR AMERICA'S FINEST

**Colored areas:** Medals are available with colors of your choice. **Finish options:** Antique silver, rhodium, gold and bronze.

Our medals come with your choice of a breast drape or neck drape. A presentation case and a commendation bar are included.

#### All medals are shown in actual size.

1 (800) 426-6048 www.cwnielsenmfg.com 

All medals are shown in actual size.

Service bars are available in various colors and with either pin or clutch back.

C.W. Nielsen Mfg. Corp. 
1 (800) 426-6048 
www.cwnielsenmfg.com