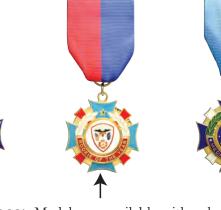

## ONLY THE BEST FOR AMERICA'S FINEST

**Colored areas:** Medals are available with colors of your choice. **Finish options:** Antique silver, rhodium, gold and bronze.

Our medals come with your choice of a breast drape or neck drape. A presentation case and a commendation bar are included.

Bars & Ribbons

Service bars are available in almost any desired color and in either pin or clutch back.

Please see page 3 for our stock color options

All medals come in a presentation case.

1 (800) 426-6048