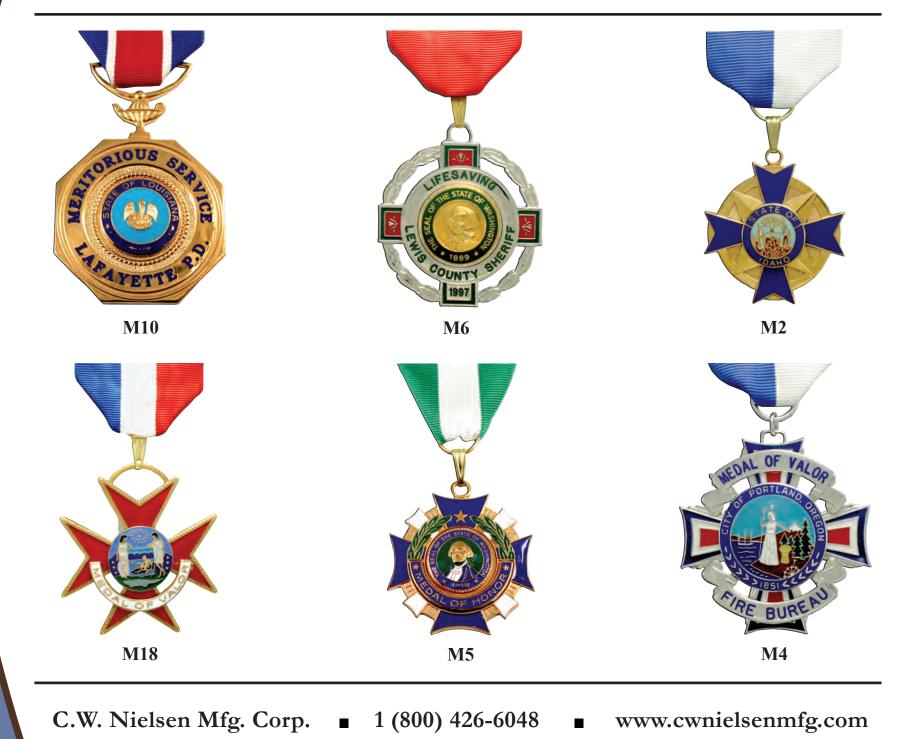

If you do not see a desired color combination, please give us a call at 1 (800) 426-6048 to talk to a customer service representative.

All medals are shown in actual size.

#### All medals are shown in actual size.

1 (800) 426-6048 www.cwnielsenmfg.com 

All medals are shown in actual size.

Service bars are available in various colors and with either pin or clutch back.

C.W. Nielsen Mfg. Corp. 
1 (800) 426-6048 
www.cwnielsenmfg.com