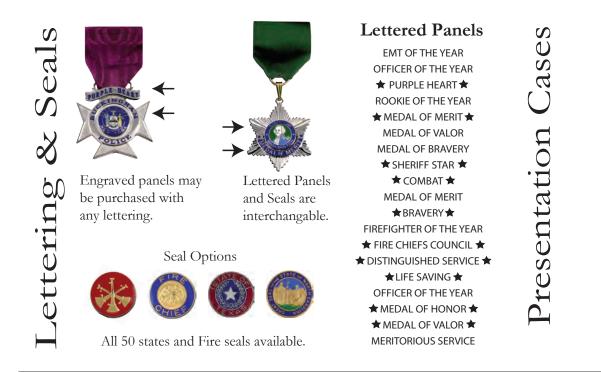

## ONLY THE BEST FOR AMERICA'S FINEST

**Colored areas:** Medals are available with colors of your choice. **Finish options:** Antique silver, rhodium, gold and bronze.

Our medals come with your choice of a breast drape or neck drape. A presentation case and a commendation bar are included.

Bars & Ribbons

Service bars are available in almost any desired color and in either pin or clutch back.

Please see page 3 for our stock color options

All medals come in a presentation case.

1 (800) 426-6048

#### **Stock Colors for Ribbons and Bars Ribbons** Bars Every ribbon is available in the following colors: Every bar is available in pin or clutch back and in the following colors: Red 8 Green Dark Red 2 9 Light Blue 3 10 Medium Blue Orange Light Yellow 4 11 Blue 5 Yellow 12 Grey Blue Grey 13 Purple 6 Light Green 14 White