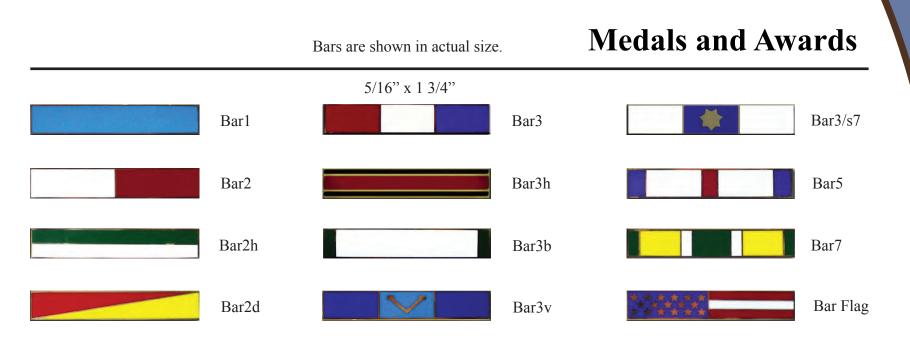

Bars & Ribbons

Service bars are available in almost any desired color and in either pin or clutch back.

Please see page 3 for our stock color options

All medals come in a presentation case.

1 (800) 426-6048

#### **Stock Colors for Ribbons and Bars Ribbons** Bars Every ribbon is available in the following colors: Every bar is available in pin or clutch back and in the following colors: Red 8 Green Dark Red 2 9 Light Blue 3 10 Medium Blue Orange Light Yellow 4 11 Blue 5 Yellow 12 Grey Blue Grey 13 Purple 6 Light Green 14 White

If you do not see a desired color combination, please give us a call at 1 (800) 426-6048 to talk to a customer service representative.

All medals are shown in actual size.